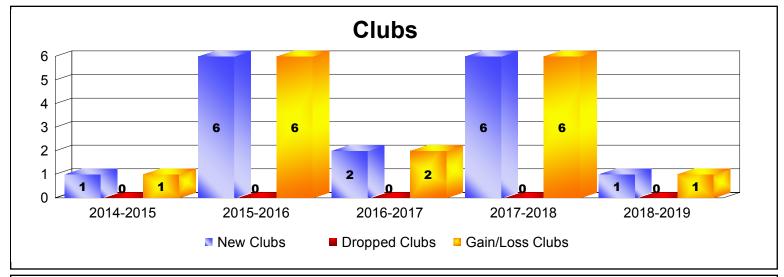

| Year      | New<br>Clubs | Dropped<br>Clubs | Gain/<br>Loss<br>Clubs | New<br>Members | Charter<br>Members | Reinstate<br>Members | Transfer<br>Members | Total<br>Member<br>Added | Total<br>Members<br>Dropped | Gain/<br>Loss<br>Members |
|-----------|--------------|------------------|------------------------|----------------|--------------------|----------------------|---------------------|--------------------------|-----------------------------|--------------------------|
| 2014-2015 | 1            | 0                | 1                      | 83             | 22                 | 0                    | 1                   | 106                      | -65                         | 41                       |
| 2015-2016 | 6            | 0                | 6                      | 105            | 160                | 8                    | 1                   | 274                      | -119                        | 155                      |
| 2016-2017 | 2            | 0                | 2                      | 240            | 61                 | 7                    | 6                   | 314                      | -130                        | 184                      |
| 2017-2018 | 6            | 0                | 6                      | 227            | 168                | 2                    | 7                   | 404                      | -82                         | 322                      |
| 2018-2019 | 1            | 0                | 1                      | 198            | 54                 | 0                    | 2                   | 254                      | -122                        | 132                      |
| Average   | 3            | 0                | 3                      | 171            | 93                 | 3                    | 3                   | 270                      | -104                        | 167                      |