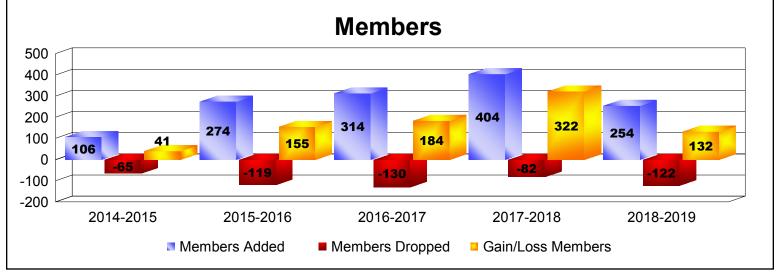

| Year      | New<br>Clubs | Dropped<br>Clubs | Gain/<br>Loss<br>Clubs | New<br>Members | Charter<br>Members | Reinstate<br>Members | Transfer<br>Members | Total<br>Member<br>Added | Total<br>Members<br>Dropped | Gain/<br>Loss<br>Members |
|-----------|--------------|------------------|------------------------|----------------|--------------------|----------------------|---------------------|--------------------------|-----------------------------|--------------------------|
| 2014-2015 | 1            | 0                | 1                      | 83             | 22                 | 0                    | 1                   | 106                      | -65                         | 41                       |
| 2015-2016 | 6            | 0                | 6                      | 105            | 160                | 8                    | 1                   | 274                      | -119                        | 155                      |
| 2016-2017 | 2            | 0                | 2                      | 240            | 61                 | 7                    | 6                   | 314                      | -130                        | 184                      |
| 2017-2018 | 6            | 0                | 6                      | 227            | 168                | 2                    | 7                   | 404                      | -82                         | 322                      |
| 2018-2019 | 1            | 0                | 1                      | 198            | 54                 | 0                    | 2                   | 254                      | -122                        | 132                      |
| Average   | 3            | 0                | 3                      | 171            | 93                 | 3                    | 3                   | 270                      | -104                        | 167                      |